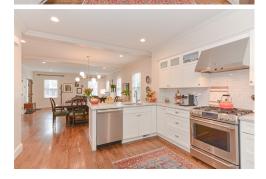

Spacious and beautifully renovated 4-bedroom 2.5 bath condominium in the heart of Brookline Village! Gut rehabbed by a builder in 2015, this home feels like new with open concept kitchen, dining and living room with gas fireplace. The primary suite features three over size closets and a spalike bath. The sizable second bedroom is currently used as an office. On the lower level you will find a large family room with built-ins and French doors leading to the exclusive new bluestone patio. Two more bedrooms, double sink bath, a laundry room and substantial storage room finish out the lower level. Fabulous ceiling height throughout. Two-car tandem deeded parking and an amazing walk to all Brookline Village location all make this one a must see!